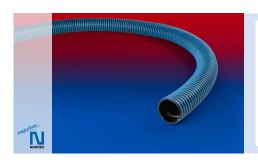

# NORPLAST® 4466 CORRUFLEX/BUNA/AS

Extremely flexible PVC/NBR suction and discharge hose

#### Design

• NBR/PVC inner layer

- NBR/PVC outer layer
- · slightly corrugated construction cover
- rigid PVC spiral
- With copper stranded wire
- smooth inner tube