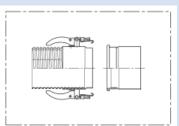

### **Delivery variants**

• further diameters available on request

| No. clamp | Suitable for hose I.D. | Order No. |
|-----------|------------------------|-----------|
| clips     | (in)                   |           |

| clips                                                                       | (in) |               |  |
|-----------------------------------------------------------------------------|------|---------------|--|
|                                                                             |      |               |  |
| Assembly; (please select the hose separately); riveting                     |      |               |  |
| -                                                                           | -    | 206-0000-2905 |  |
| Quick-release coupling 206 Coupling with clamp clips stainless steel (INOX) |      |               |  |
| 2                                                                           | 100  | 206-0100-2015 |  |
| 2                                                                           | 125  | 206-0125-2015 |  |
| 2                                                                           | 150  | 206-0150-2015 |  |
| 3                                                                           | 200  | 206-0200-2015 |  |
| 3                                                                           | 250  | 206-0250-2015 |  |
| 3                                                                           | 300  | 206-0300-2015 |  |
|                                                                             |      |               |  |
| Quick-release coupling 206 flange stainless steel (INOX)                    |      |               |  |
| 2                                                                           | 100  | 206-0100-2016 |  |
| 2                                                                           | 125  | 206-0125-2016 |  |
| 2                                                                           | 150  | 206-0150-2016 |  |
| 3                                                                           | 200  | 206-0200-2016 |  |
| 3                                                                           | 250  | 206-0250-2016 |  |
| 3                                                                           | 300  | 206-0300-2016 |  |